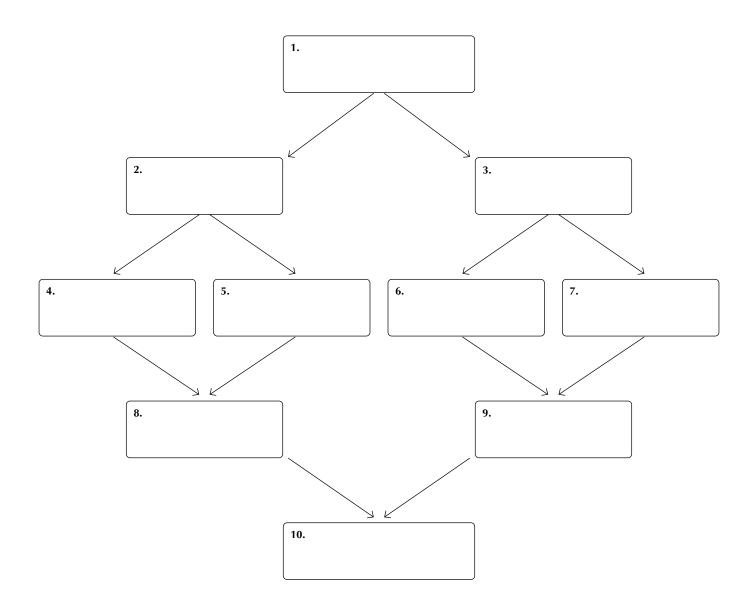

## **Word Association Map**

- a. Write down your chosen word in spot no. 1.
- b. Observe it, then write down the first associated words that come to your mind in the 2 spots underneath it (no. 2 + no. 3).
- c. Keep on doing that throughout the map, with each line connecting the word and its association. Don't think too much, let the words flow in your mind, flipping and changing until they turn into a new word.
- d. Stretch a vertical line between the first word (1) and the last word (10). What is the meaning of the connection created by these two words?